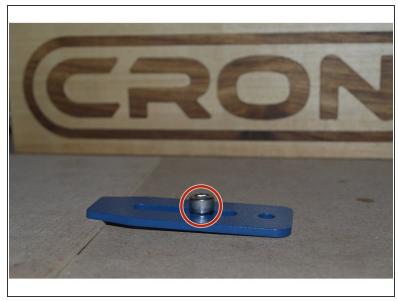

## cron

# 26. Mounting Brackets

Written By: Paul Cronje



## Step 1 — Tools Required



- No.10 Spanner
- 5mm Allen Key

#### Step 2 — Mount Bracket





- Insert M6x16 Cap Screw (use adjustable slot on bracket)
- Insert M6x30 Cap Screw (use adjustable slot on bracket)
- Insert M6x16 Cap Screw (inserted upside down for support) with M6 standard nuts(2pcs) placed both sides of bracket (use fixed slot on bracket)
- Note: M6x16 Cap Screw used for lower elevated objects and M6x30 Cap Screws for higher elevated objects with support!

#### Step 3 — Mounting thin plate



Insert wisdom here.

## Step 4 — Mounting thick plate



Insert wisdom here.