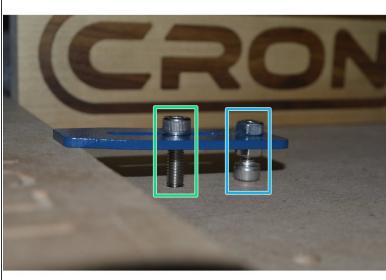

#### Step 2 — Mount Bracket

- Insert M6x16 Cap Screw (use adjustable slot on bracket)
- Insert M6x30 Cap Screw (use adjustable slot on bracket)
- Insert M6x16 Cap Screw (inserted upside down for support) with M6 standard nuts(2pcs) placed both sides of bracket (use fixed slot on bracket)
- Note: M6x16 Cap Screw used for lower elevated objects and M6x30 Cap Screws for higher elevated objects with support!