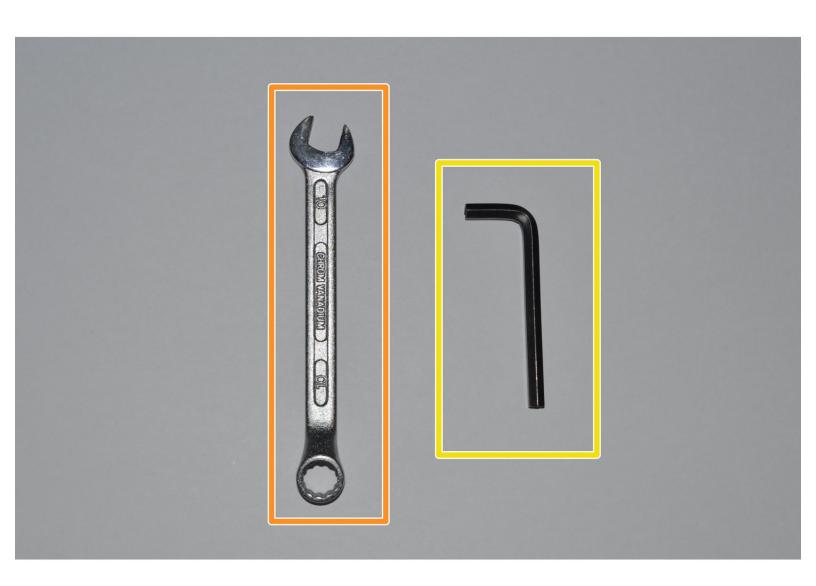

## cron

# 26. Mounting Brackets

Written By: Paul Cronje



## Step 1 — Tools Required



- No.10 Spanner
- 5mm Allen Key

#### Step 2 — Mount Bracket





- Insert M6x16 Cap Screw (use adjustable slot on bracket)
- Insert M6x30 Cap Screw (use adjustable slot on bracket)
- Insert M6x16 Cap Screw (inserted upside down for support) with M6 standard nuts(2pcs) placed both sides of bracket (use fixed slot on bracket)
- Note: M6x16 Cap Screw used for lower elevated objects and M6x30 Cap Screws for higher elevated objects with support!

#### Step 3 — Mounting thin plate



Insert wisdom here.

## Step 4 — Mounting thick plate



Insert wisdom here.